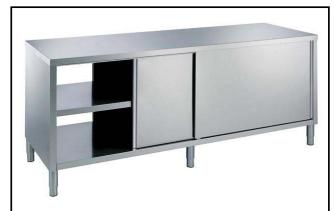

Pass-through WorkTop Cupboard, with 1 shelf and 4 sliding doors, (6 feet), 1600mm

### Item No.

The 50mm high worktop in 304 AISI stainless steel, 1,5mm in thickness, is sound-deadened and has anti-drip edges and welded corners. Inner welded frame in stainless steel. Undertop reinforcement in 304 AISI s/s. Intermediate reinforced shelf in 304 AISI s/s that can be positioned at three different heights. Base shelf in 304 AISI s/s, 1mm in thickness, reinforced by 1,5mm support bars in AISI 304 s/s. Four sound-deadened sliding doors in 304 AISI s/s on both sides. Welded construction for maximum strength. Six 2"-feet in 304 AISI stainless steel, h=200mm, adjustable in height (-50+20mm).