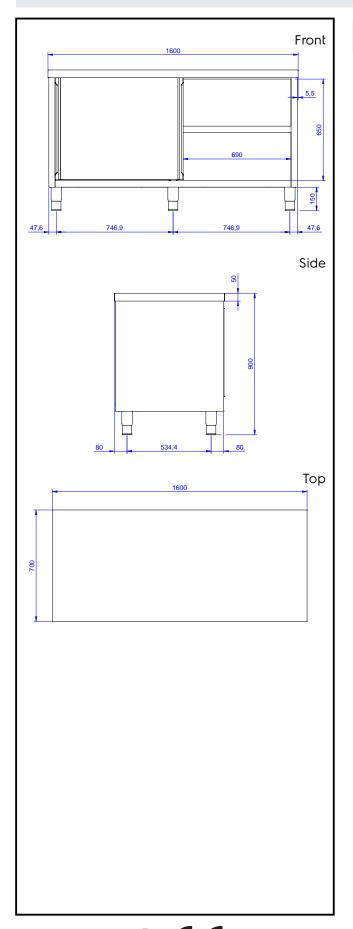

# **Key Information:**

Cabinet width:

133086 (TND1600EN) 1545 mm Cabinet depth: 604 mm Cabinet height: 610 mm External dimensions, Width: 1600 mm External dimensions, Depth: 700 mm External dimensions, Height: 900 mm Number and type of doors: 4 Sliding Worktop thickness: 50 mm Net weight: 65 kg